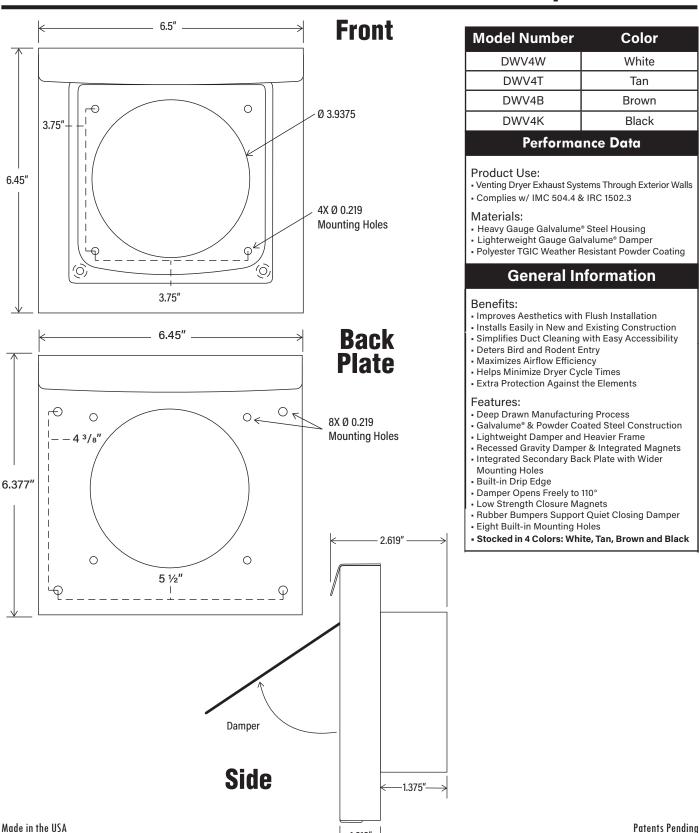

ean lines help enhance exterior beauty. With a heavy gauge Galvalume® and powder coated steel body, the DryerWallVent is made to last.

#### **Ease of Installation**

Engineered for a quick, perfect fit in both retrofit and new construction, total replacement time can be as low as four minutes.

#### **Airflow Efficiency**

The lightweight Galvalume® damper and clean opening maximize efficiency and exceed all code requirements.

Less airflow restriction helps save on energy bills, and drying time.



#### **Efficient, Low Profile Termination**

- Lightweight Damper Reduces Airflow Restriction
- Integrated Magnets Deter Bird and Rodent Intrusion
- Damper Easily Accommodates Cleaning Equipment
- Gravity-Assist Damper Provides Extra Protection







### **Technical Product Specifications**



←1.018"→