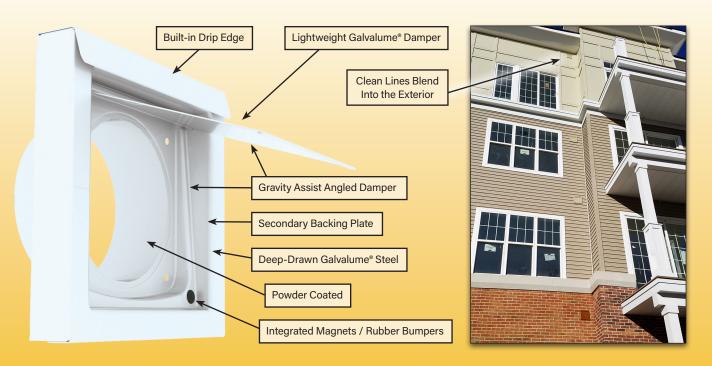

#### **Well-built Aesthetics**

Low profile and clean lines help enhance exterior beauty. With a heavy gauge Galvalume® and powder coated steel body, the DryerWallVent is made to last.

#### **Airflow Efficiency**

The lightweight Galvalume® damper and clean opening maximize efficiency and exceed all code requirements.

Less airflow restriction helps save on energy bills, and drying time.

#### **Efficient, Low Profile Termination**

- Lightweight Damper Reduces Airflow Restriction
- Integrated Magnets Deter Bird and Rodent Intrusion
- Damper Easily Accommodates Cleaning Equipment
- Gravity-Assist Damper Provides Extra Protection