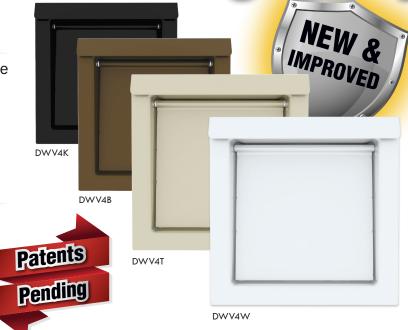

## **Lasting Beauty**

#### **Well-built Aesthetics**

Low profile and clean lines help enhance exterior beauty. With a heavy gauge Galvalume® and powder coated steel body, the DryerWallVent is made to last.